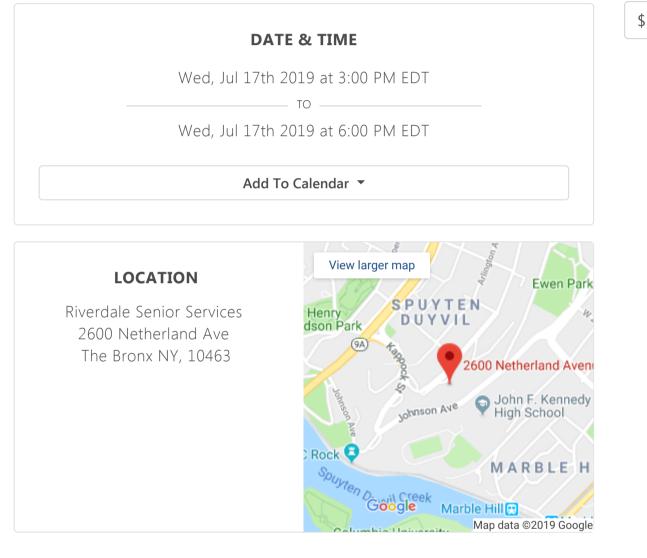

## **EVENT DETAILS**

**Location: Riverdale Senior Services** 2600 Netherland Ave. **Bronx, NY 10463** 

Clear Cart

Date: Wednesday, July 17, 2019

### Time: 3:00 PM to 6:00 PM

Family members or neighbors looking after an older adult with Alzheimer's Disease or other dementia are welcome to attend this conference to hear local experts share valuable information and to meet community resources. Light refreshments will be provided.